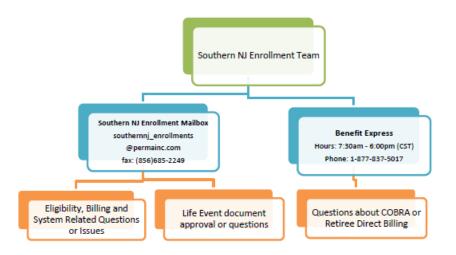

#### ENROLLMENT & ELIGIBILITY CONTACT

Please continue to direct any eligibility, enrollment, billing or system related questions to our dedicated Southern NJ Enrollment Team. The team can be reached by email at southernnj\_enrollments@permainc.com. Attached please find an updated SNJREBF Enrollment Contact Information sheet.

#### MONTHLY BILLING

As a reminder, please be sure to check your monthly invoice for accuracy. If you find a discrepancy, please report it to the SNJREBF enrollment team. The Fund's policy is to limit retro corrections, including terminations, to 60 days. We have noticed an increase in requests for enrollment changes, billing changes, terminations and additions well past the 60 day time frame. Moving forward, it is of the utmost importance to review bills for rate and enrollment accuracy on a monthly basis. If there is an error, please bring it to the enrollment team's attention.