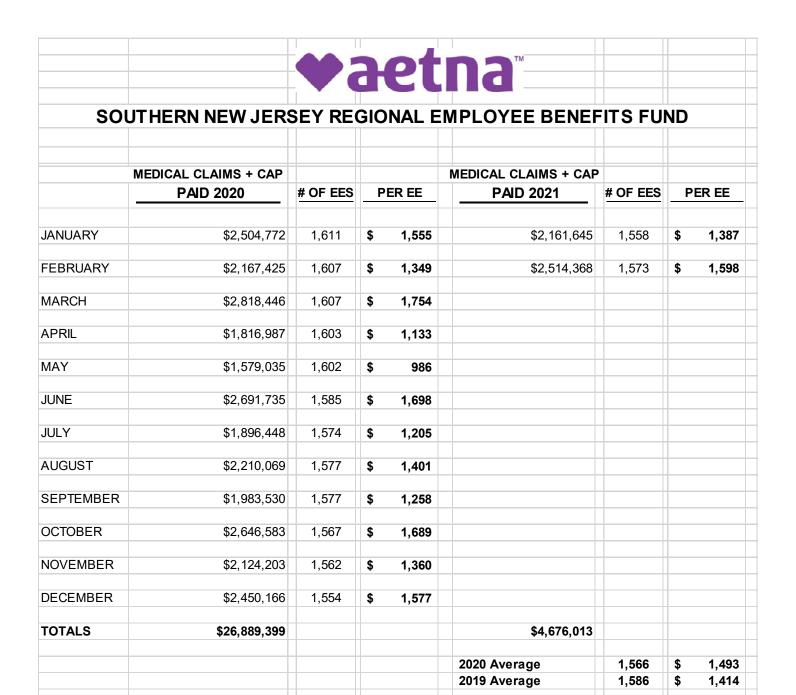

### Southern New Jersey Regional Employee Benefits Fund Executive Director's Report April 26, 2021