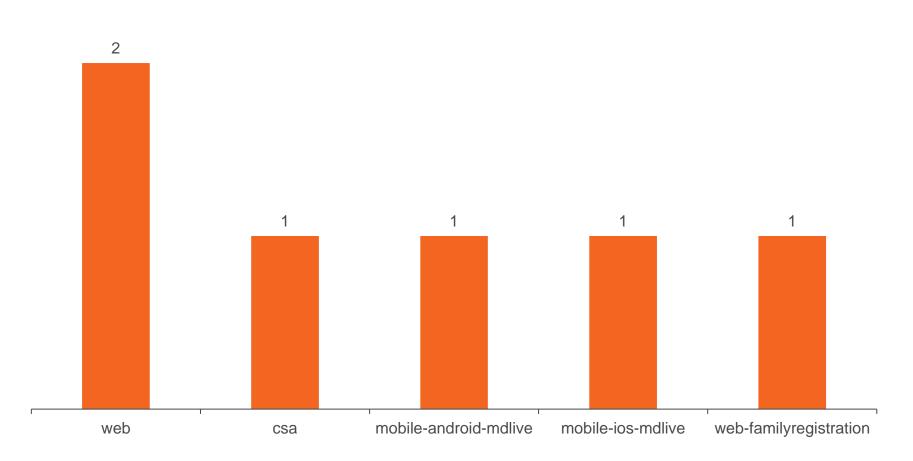

# Registration

#### Source of Registration

Source of Registration: Data is identified as the source of an individual signing up and information is available since starting tracking late July 2019 through current month.