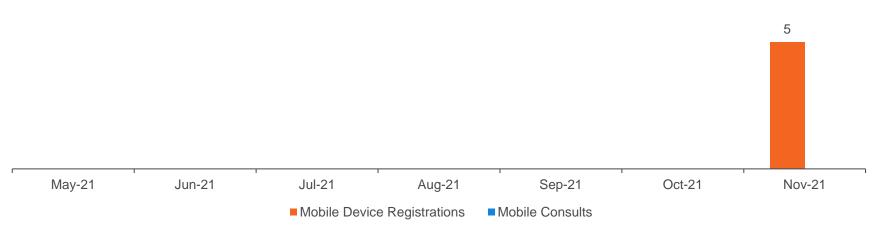

## **Mobile Activity**

| Total Mobile Device<br>Activations | 13 | Device Types  8%      | Users with Active Device |        |  |
|------------------------------------|----|-----------------------|--------------------------|--------|--|
| Mobile Device<br>Activations YTD   | 5  |                       | 33%                      |        |  |
| Period Mobile<br>Encounters        | 1  |                       | 6                        | 7%     |  |
| Mobile Encounters<br>YTD           | 1  | 92%<br>■ Android ■iOS | ■ Active Device ■ No D   | Device |  |
|                                    |    | = Aldiold = 103       | = Active Device = No D   | 70 100 |  |