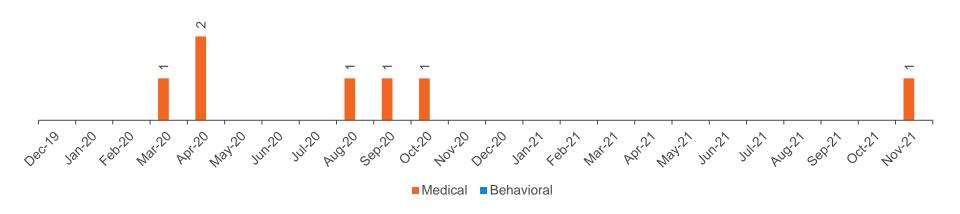

### **Medical Visits and Activation**

## **Trending Activity**

Medical Encounters Since Inception: 7 Behavioral Encounters Since Inception: 0

Activation: A user who creates an MDLIVE account and activates their benefit. Encounter: A completed visit between a MDLIVE patient and an MDLIVE provider Trending: Data will display the last 24 months when available