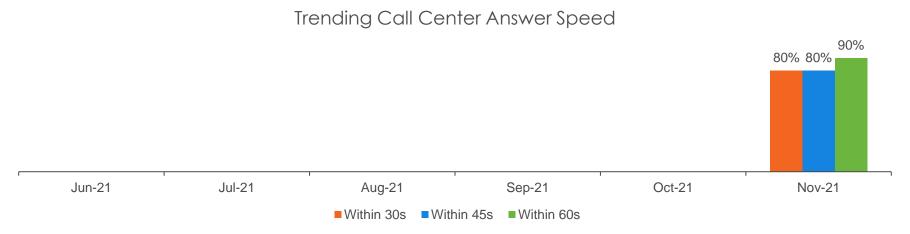

### **Patient Wait Time**

AVG call back time to see a doctor in Nov-21:

**72.0** Minutes

AVG call back time to see a doctor in 2021 YTD:

**72.0** Minutes

% Patients Talking to a Doctor Within:

Within 5m Within 10m Within 20m Within 30m Within 40m Within 50m Within 60m

■Nov-21 ■ 2021

Patients Connected over 60m in Nov-21: 1

Patients Connected over 60m in 2021 YTD: 1