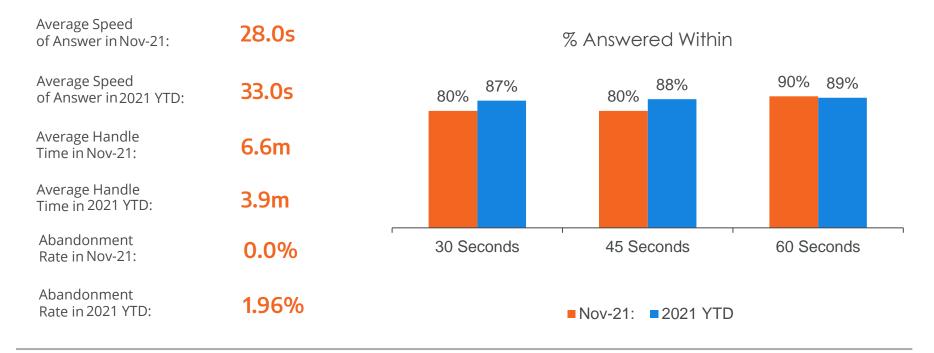

### **Patient Wait Time**

AVG call back time to see a doctor in Nov-21:

**72.0** Minutes

AVG call back time to see a doctor in 2021 YTD:

**72.0** Minutes

% Patients Talking to a Doctor Within:

Within 5m Within 10m Within 20m Within 30m Within 40m Within 50m Within 60m

■Nov-21 ■ 2021

Patients Connected over 60m in Nov-21: 1

Patients Connected over 60m in 2021 YTD: 1