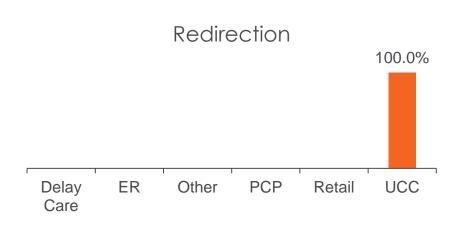

## **Cost Savings**

| Potential Savings – YTD   |               |                      |                |  |  |  |
|---------------------------|---------------|----------------------|----------------|--|--|--|
| Redirection<br>Percentage | YTD<br>Visits | Cost per<br>Instance | YTD<br>Savings |  |  |  |
| UCC                       | 1             | \$240                | \$240          |  |  |  |
| PCP                       | 0             | \$251                | \$0            |  |  |  |
| ER                        | 0             | \$2,123              | \$0            |  |  |  |
| Retail                    | 0             | \$100                | \$0            |  |  |  |
| Other/Delay Care          | 0             | \$0                  | \$0            |  |  |  |

Visit Redirection sourced from visit & member surveys since inception. Starting April 2018, Other has been removed as an option from redirection surveys.

Visit Savings YTD: \$240

Total Savings YTD: \$240

Cost per Instance sourced from market benchmarks or custom from client

YTD Visits: rounded value, for display, of the number of visits YTD associated to the redirection

YTD Potential Savings by Month

■ Visit Savings