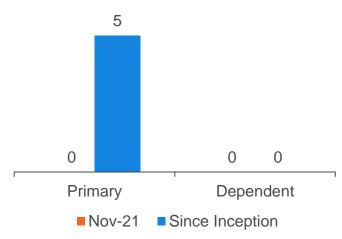

# Medical History, Visit Summary

Medical History Completions

Nov-2021: (

Since Inception: 5

#### Medical History Completions