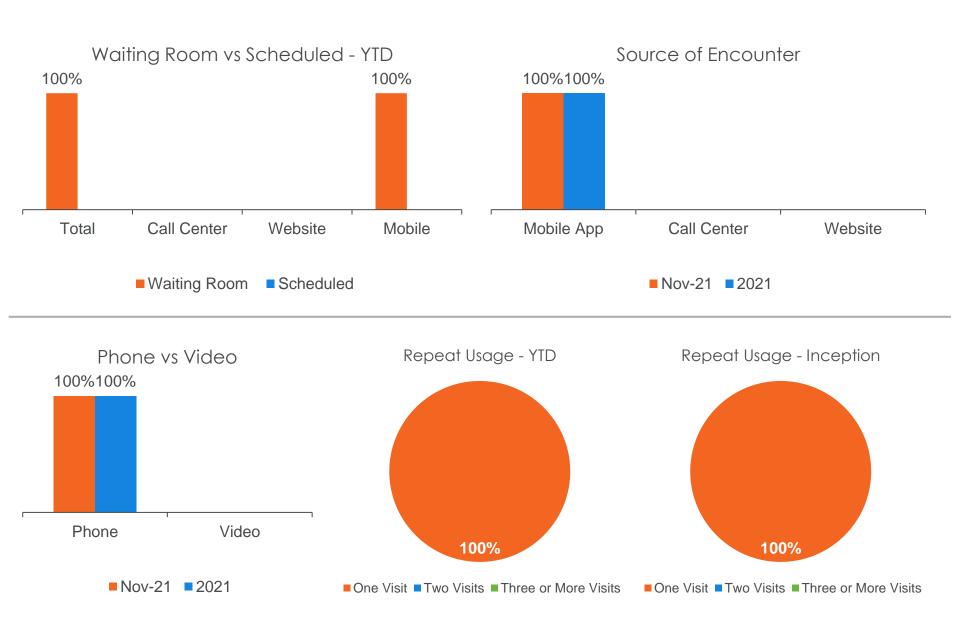

## **Call Center Activity**

## **Mobile Activity**

| Total Mobile Device<br>Activations | 13 | Device Types  8%      | Users with Active Device |        |  |
|------------------------------------|----|-----------------------|--------------------------|--------|--|
| Mobile Device<br>Activations YTD   | 5  |                       | 33%                      |        |  |
| Period Mobile<br>Encounters        | 1  |                       | 6                        | 7%     |  |
| Mobile Encounters<br>YTD           | 1  | 92%<br>■ Android ■iOS | ■ Active Device ■ No D   | Device |  |
|                                    |    | = Aldiold = 103       | = Active Device = No D   | 70 100 |  |