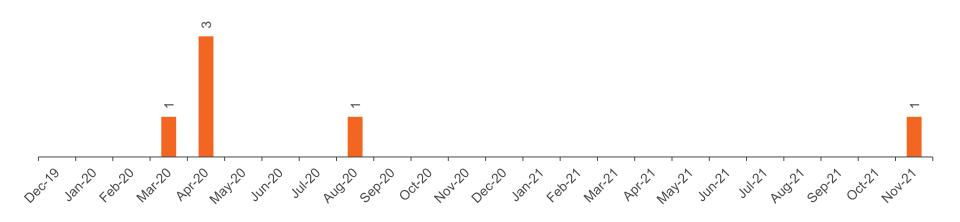

## **Trending Activity**

Medical Encounters Since Inception: 7 Behavioral Encounters Since Inception: 0

Activation: A user who creates an MDLIVE account and activates their benefit. Encounter: A completed visit between a MDLIVE patient and an MDLIVE provider Trending: Data will display the last 24 months when available