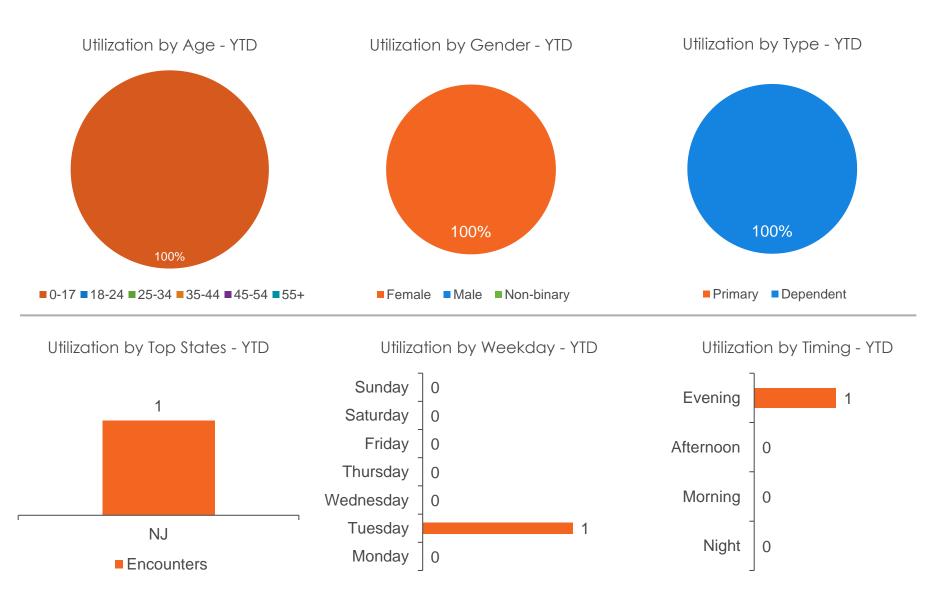

## **Patient Demographics**

Utilization by State: Identifies a breakout of consultations by state of consultation, and may not be the patients state of residence
Utilization by Timing: Night is classified as from 12AM to 5AM, Morning is 6AM to 11AM, Afternoon is 12PM to 5PM, and Evening is after 6PM

### **Patient Use Trends**